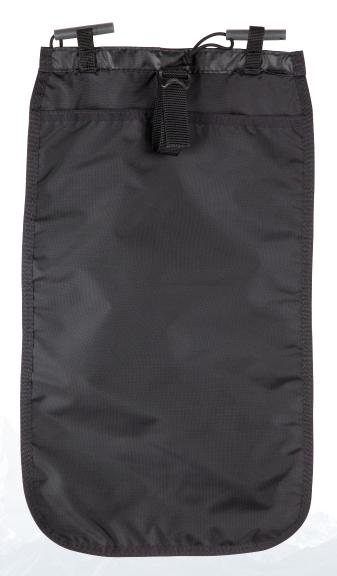

## Hydration Sleeve

For lovers of Hydration Bladders! Our Hydration Sleeves toggle into any Wilderness Equipment backpack or daypack which features our Universal Accessory System webbing inside the throat. Choose size Small for any size of backpack or daypack, choose size Large to fit bigger bladders into size Large backpacks and daypacks.

## **FEATURES**

- » Toggles for simple installation into Universal Accessory System webbing
- » 20mm ladderlock suspension webbing for hanging bladder
- » Durable, high-quality construction